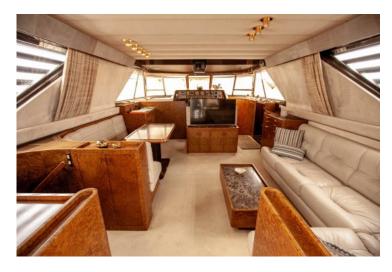

Volare means 'to fly' – and certainly this beautiful Riva has the look and the design to do just that. A boat "of its time". This has a real feel of James Bond 007. From the stylish sun decks to the period "ashtrays" on the salon table. Riva are an Italian marque, known for smaller day boats. In Volare, we have a luxurious 2 x master suite style boat with additional bunk cabin and even space for a crew via the foredeck hatch. The beautiful wood burl finished timber, the generous storage and the efficient galley are also reasons to make this boat your own. Powered by 1000HP MTU Diesels with just 750 hours each. Gen set is new. A stylish slice of the last century, all up to date and exceptionally well-priced. A visit is highly recommended!