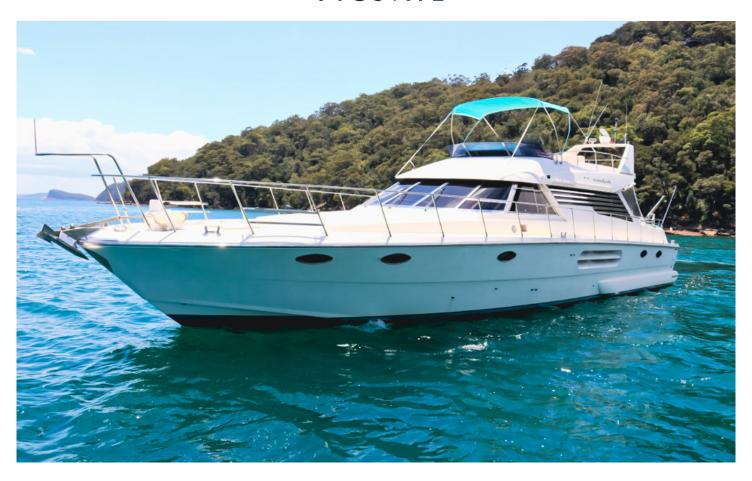

## **General Specs**

| Length       | 20 m           |
|--------------|----------------|
| Beam         | 5.35 m         |
| Draft        | 1.65 m         |
| Displacement | 25000 kg       |
| Year         | 1990           |
| Location     | Pittwater, NSW |
| Price        | \$ 435,000     |

Volare means 'to fly' – and certainly this beautiful Riva has the look and the design to do just that. A boat "of its time". This has a real feel of James Bond 007. From the stylish sun decks to the period "ashtrays" on the salon table. Riva are an Italian marque, known for smaller day boats. In Volare, we have a luxurious 2 x master suite style boat with additional bunk cabin and even space for a crew via the foredeck hatch. The beautiful wood burl finished timber, the generous storage and the efficient galley are also reasons to make this boat your own. Powered by 1000HP MTU Diesels with just 750 hours each. Gen set is new. A stylish slice of the last century, all up to date and exceptionally well-priced. A visit is highly recommended!