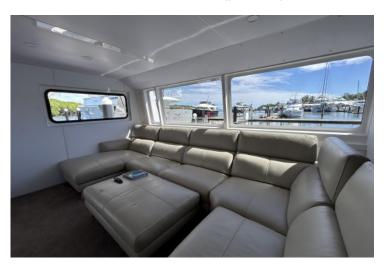

She is ideal for luxury, family and friends cruising or as a purpose built, VIP day and overnight charter vessel. Whilst she is built to comply with AMSA Survey 2B/IC, the finish of the exterior is fully faired and painted professionally to give that sleek "Motor Yacht" look. She has a cruise speed of 20-25 knots and full speed 30 knots thanks to 2 x Volvo D-13 800hp engines and IPS drives. Nautica's main deck has three VIP cabins all with king double beds and ensuites, a lounge area which converts to a fourth cabin if required, plus a large custom built galley and a dining area. The aft main entertaining deck is huge and has full 8m beam. Perfect area for entertaining, dining or just relaxing.