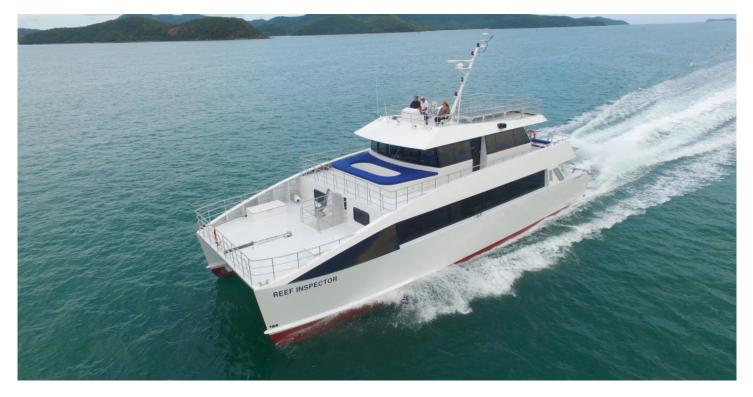

She is ideal for luxury, family and friends cruising or as a purpose built, VIP day and overnight charter vessel. Whilst she is built to comply with AMSA Survey 2B/IC, the finish of the exterior is fully faired and painted professionally to give that sleek "Motor Yacht" look. She has a cruise speed of 20-25 knots and full speed 30 knots thanks to 2 x Volvo D-13 800hp engines and IPS drives. Nautica's main deck has three VIP cabins all with king double beds and ensuites, a lounge area which converts to a fourth cabin if required, plus a large custom built galley and a dining area. The aft main entertaining deck is huge and has full 8m beam. Perfect area for entertaining, dining or just relaxing.