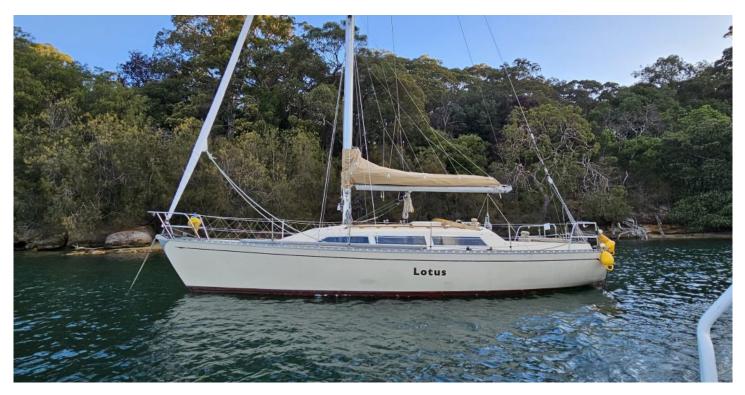

## Lotus 10.6

Lotus 10.6 sailing cruiser. Ordered from the factory and delivered in 1982 she still is under the care of her original owner who has been loathe to put any screws into the beautiful timber interior so she still looks like the day she was delivered. The original cushions show no water marks or stains. Chainplates are shiny stainless and the portlights are clear. The 20 HP Yanmar has been lovingly managed and maintained and performs admirably. An Alan Wright design that is fast and seaworthy and with a quality New Zealand build. Step back in time to when boats were made by craftsmen with the best materials available but before electronics took over. Take navionics on an ipad and go coastal cruising with all you need.