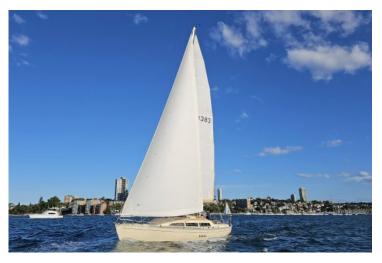

## Lotus 10.6

Lotus 10.6 sailing cruiser. Ordered from the factory and delivered in 1982 she still is under the care of her original owner who has been loathe to put any screws into the beautiful timber interior so she still looks like the day she was delivered. The original cushions show no water marks or stains. Chainplates are shiny stainless and the portlights are clear. The 20 HP Yanmar has been lovingly managed and maintained and performs admirably. An Alan Wright design that is fast and seaworthy and with a quality New Zealand build. Step back in time to when boats were made by craftsmen with the best materials available but before electronics took over. Take navionics on an ipad and go coastal cruising with all you need.